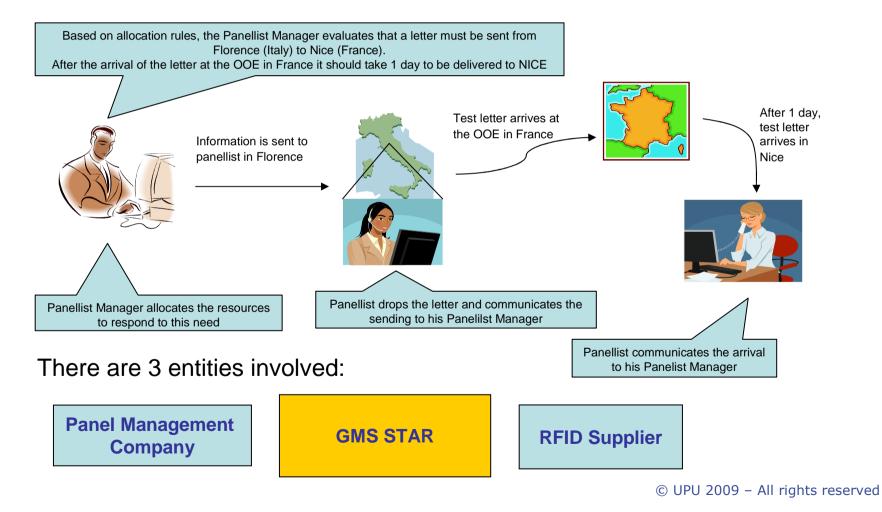

# GMS **STAR (ST**atistical system for **A**nalysis and **R**eports)



# **GMS STAR – Overview**

- **GMS STAR** will measure, monitor and control the test letters and the external entities (RFID Supplier and Panel Management Company) involved in the GMS project in order to:
- Execute calculations on the test letters.
- Perform analysis and produce reports concerning the delivery on time performances of each Postal Operator.
- Measure the performances of the Panel Management Company and the RFID Supplier.



#### **GMS – Simple use case**









## **Design – Overview**

The global architecture of the GMS STAR can be split in two different parts:





## **Design – Security**

- Web services must be secure
- Nobody must be able to see and change the data transferred from either the RFID Supplier or the Panel management company to the GMS STAR