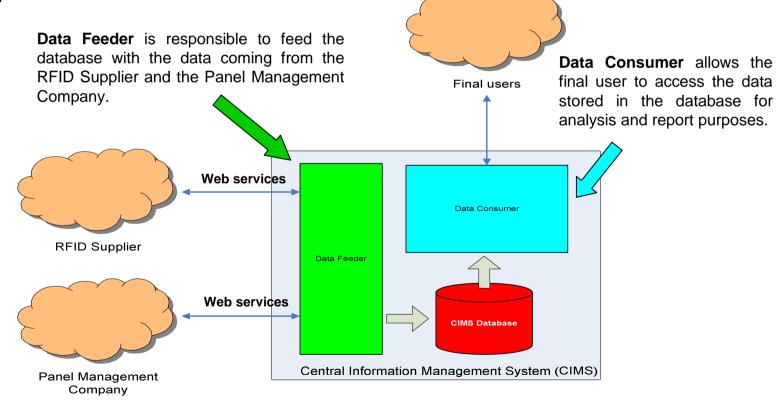

## **Design – Overview**

The global architecture of the GMS STAR can be split in two different parts: