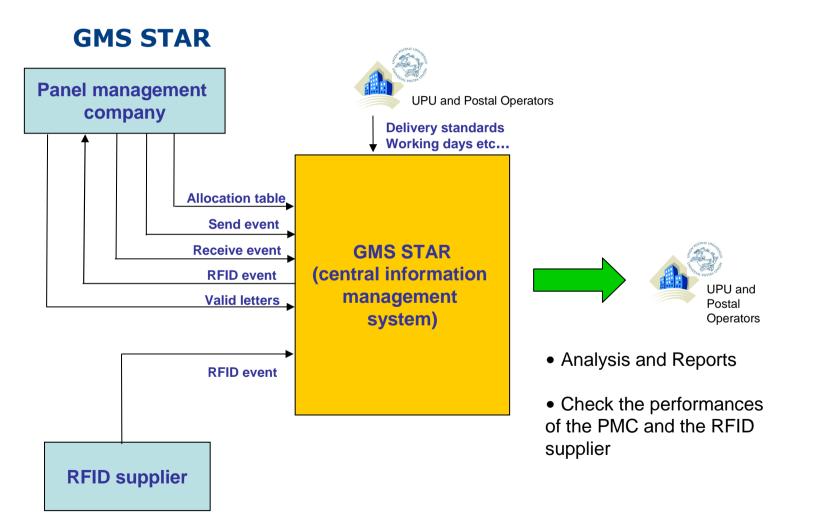

# GMS **STAR (ST**atistical system for **A**nalysis and **R**eports)

# **GMS STAR – Overview**

- **GMS STAR** will measure, monitor and control the test letters and the external entities (RFID Supplier and Panel Management Company) involved in the GMS project in order to:
- Execute calculations on the test letters.
- Perform analysis and produce reports concerning the delivery on time performances of each Postal Operator.
- Measure the performances of the Panel Management Company and the RFID Supplier.

## **Design – Overview**

The global architecture of the GMS STAR can be split in two different parts: