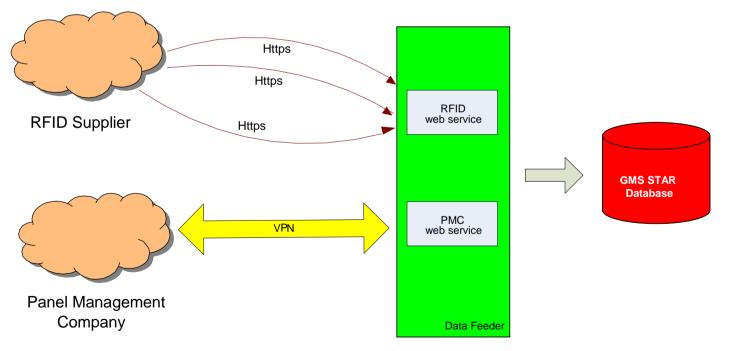

## **Design – Overview**

The global architecture of the GMS STAR can be split in two different parts:

## **Design – Security**

- Web services must be secure
- Nobody must be able to see and change the data transferred from either the RFID Supplier or the Panel management company to the GMS STAR