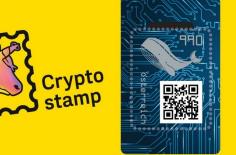

## **Crypto stamps**

The Crypto stamp is a physical postage stamp that has a "digital twin" in the blockchain

## **Crypto stamps:**

What will create a demand is the perception of the buyers?

Democratise

Brand

What Next?