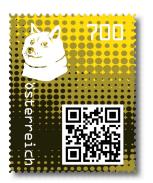

## **Crypto stamps**

The Crypto stamp is a physical postage stamp that has a "digital twin" in the blockchain

## **Crypto stamps:**

What will create a demand is the perception of the buyers?

Democratise

Brand

What Next?