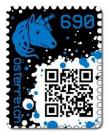

## **Crypto stamps**

The Crypto stamp is a physical postage stamp that has a "digital twin" in the blockchain

## **Crypto stamps:**

What will create a demand is the perception of the buyers?

Democratise

Brand

What Next?