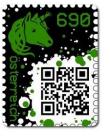

## **Crypto stamps**

The Crypto stamp is a physical postage stamp that has a "digital twin" in the blockchain

## **Crypto stamps:**

What will create a demand is the perception of the buyers?

Democratise

Brand

What Next?