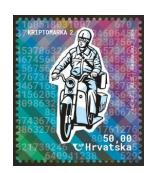

## **Crypto stamps**

The Crypto stamp is a physical postage stamp that has a "digital twin" in the blockchain