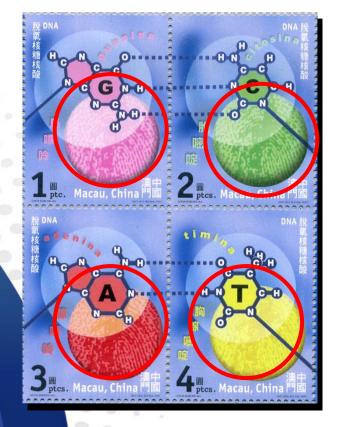

#### **Printing Technique**

Special Ink - Thermochrome Science and Technology – Composition and Constructinon of DNA (2001)