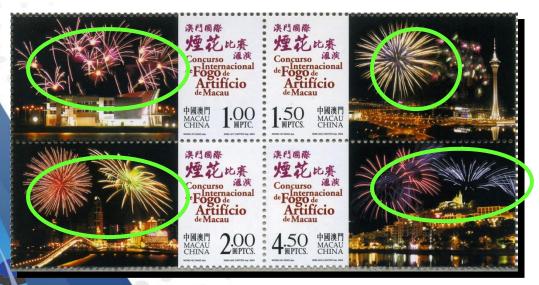

#### Silk Screen with Phosphorescent Ink Macau International Fireworks Display Contest (2004)