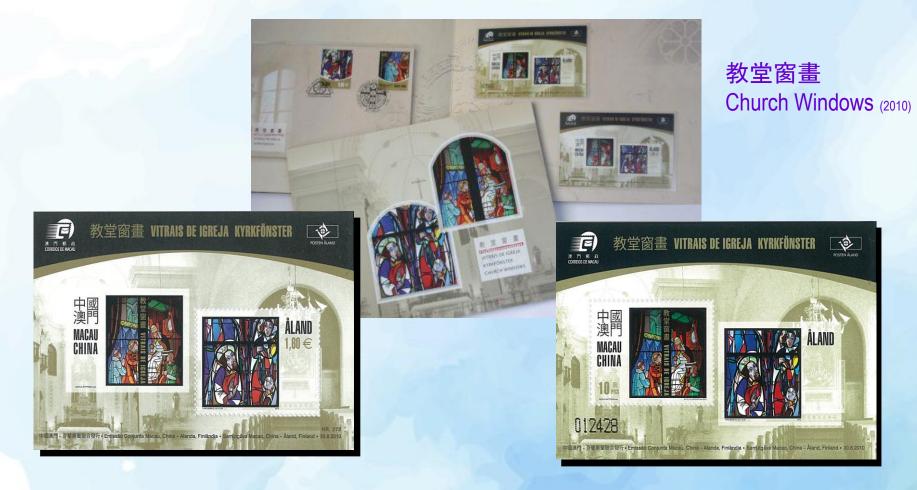

#### 奧門郵電及奧蘭, 芬蘭郵政聯合發行郵摺 Presentation Pack jointly issued by Macao Post and Aland Post, Finland

- Embossed w/Varnish
- UV Varnish
- > Thermochrome
- > Thermography
- Silk Screen with Phosphorescent Ink
- Fluorescent Ink
- Embossing & Hot Foil Stamping w/Gold & Holographic
- Holographic Foil
- Genuine 22K Gold Foil